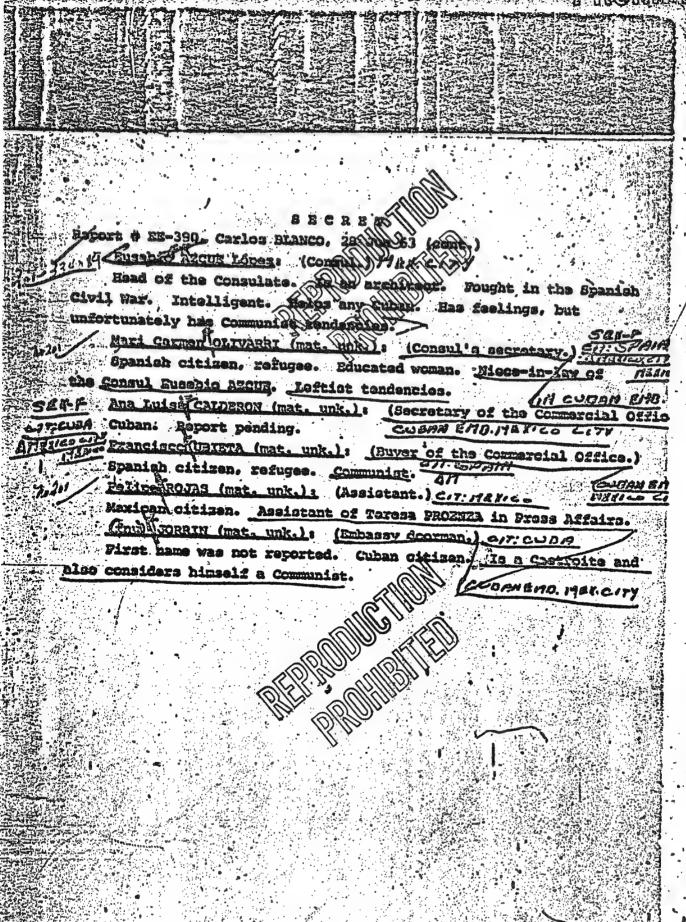

redentials yet. Has the following university degrees: Law, Philosophy, and Agricultural Engineer. Born in Pinar dol Río, Cuba. Approximately 50 years old.

Ramon Janobas Canados (First Secretary.) MEX. <17. Y Quiet man, in the absolute confi-Charge d'Affaires at present. dance of the Ministry. G-2 member. Dangerous.

Through Program (Third Secretary) Med.c / P. Through Program of Culture Affairs. Colored Cultural Attaché, in charge of Cultural Affairs. Colored nawspaperwoman. Communist all her 1150 One of the leading members of the leading

José Miguel PERNANDEZ ROSO WHI

730 Toes not face up when he talker

433 OF 1313 GREATER UF 6A-10095

es was

REPRODUCTION PROHIBITED

0092952

PAGE 168 of 319



REPRODUCTION PROHIBITED

0002953

PAGE 169 of 319 copy No.

### REPKODUCTION

PROHIBITED



8-B C-R B T

REPRODUCTION PROHIBITED

C002954

PAGE 170 of 319

SECRET

# REPRODUCTION PROHIBITED

#### TABLE OF CONTENTS

1. Letter to JC dated 27 November 1963 [FOIA No. 1380-1073A]

2. MEXI-7105 (IN 69213), 27 November 1963 [FOIA No. 173-615]

- 3. Memorandum for the File Date 10 December 1963; Subject: Lee Harvey OSWALD. [FOIA No. 1542-1108]
- 4. Memorandum for J. Lee RANKIN, dated 7 April 1964; Subject: Actions of Silvia DURAN after her first interrogation. [FOIA No. 643-273]
- 5. Memorandum for Chief, WH/PO/A, dated 8 May 1964; Subject: Debriefing Report No. 65 of AMMUG/1 Duties of DGI Officers in the Field with Regard to Visa Applicants.
- 6. Memorandum for J. Lee RANKIN, dated 19 May 1964; Subject: Hours of Work at Cuban and Soviet Consulates; Procedures and Regulations for Issua